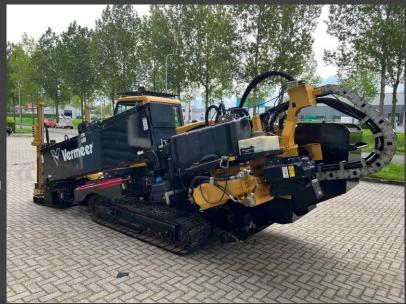

# **USED EQUIPMENT**

#### **Operational:**

- Max torque 7460 Nm
- Max rpm 227
- Pull force: 178 kN
- Travel speed: 5,3 km/hr

#### **Drillrods Vermeer FireStick on the rig:**

- Length: 4,6 meter
- Pipe diameter: 6,7 cm
- Minimum radius: 44 meter
- Box filled with 35 drill rods: 160 meter total