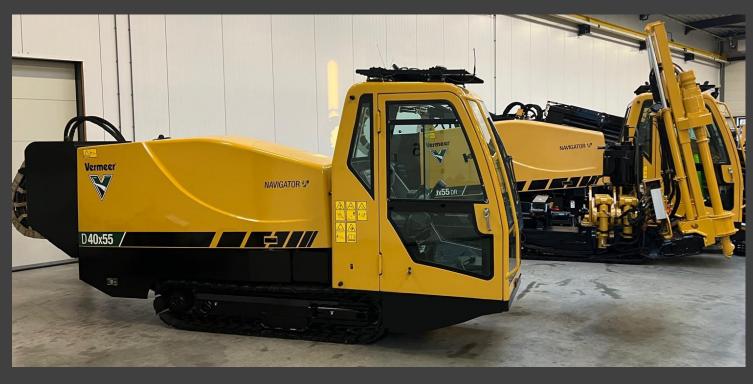

## Vermeer Navigator D40x55S3

**Completely inspected and tested by authorized Vermeer technicians.** We inspect, repair and test all relevant systems, such as the engine, the electrical system, the hydraulic system, all mechanics and the overall functions and details, following the official Vermeer guidelines while using only original Vermeer parts. All used equipment is delivered including detailed inspection document. We are confident in the quality that we deliver to our customers. *Anything in need of repair will be taken care of at no additional charge!* 

Year: 2016 Total hours: 2963 Working hours: 2308

#### **Dimensions:**

- LxWxH: 737 x 226 x 193 cm
- Weight: 12.283 kg