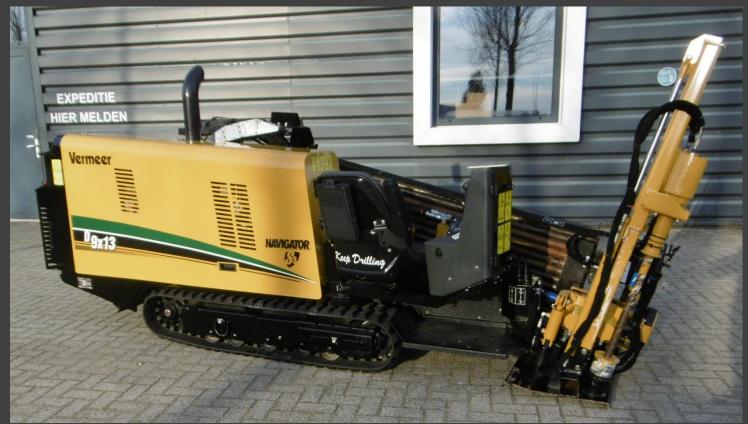

# Vermeer Navigator D9x13 S3

*Completely inspected and tested by authorized Vermeer technicians.* We inspect, repair and test all relevant systems, such as the engine, the electrical system, the hydraulic system, all mechanics and the overall functions and details, following the official Vermeer guidelines while using only original Vermeer parts. All used equipment is delivered including detailed inspection document. We are confident in the quality that we deliver to our customers. *Anything in need of repair will be taken care of at no additional charge! Brand new Kubota engine, 0 hours!!!* 

- Construction year: 2017
  - Hours on the clock: 2930, new engine 0 hours

Indicative picture

## **Dimensions:**

- LxWxH: 380x91x176 cm
- Weight: 2860 kg

## **Operational:**

- Max 1760 Nm torque
- Max 190 rpm
- Pull force: 4,1 ton

Vermeer Used Equipment Benelux

vermeerusedequipmentbenelux.com

The Netherlands Street: Scottweg 35 Postal code: 4462 GS City: Goes