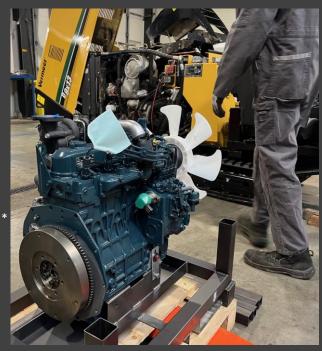

#### Engine:

- Type Kubota V1505 turbodiesel Tier 4i \*\* NEW 0 HOURS \*\*\*
- 44 hp , 3150 rpm